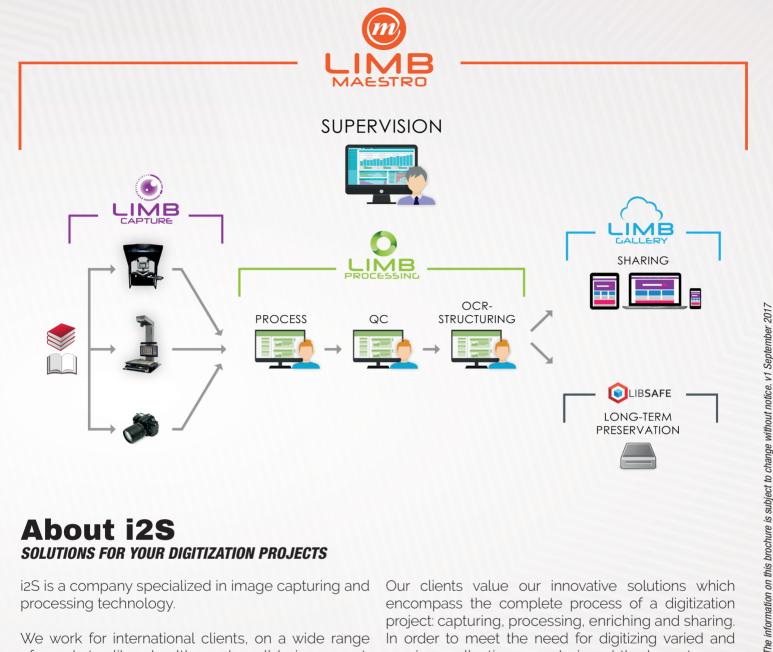

All i2S scanners are driven by LIMB Capture software and can be easily connected to i2S LIMB software suite. It allows managing the entire digitization workflow thanks to LIMB Maestro and creating ready to publish images into LIMB Gallery, our digital library solution.

## **Fully integrated to our LIMB Software Suite**