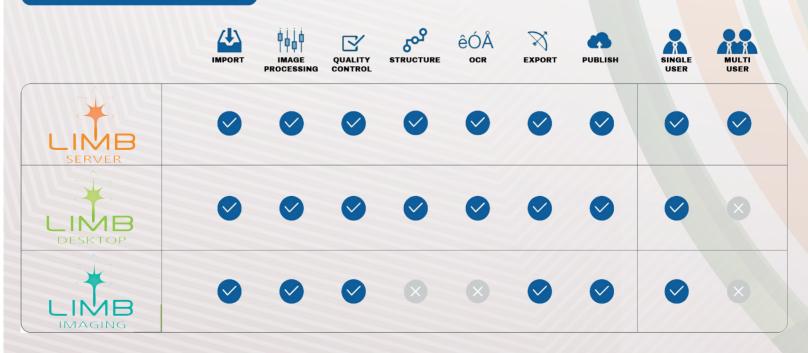

digitization of any digital image set (books, archives, ledgers, newspapers, maps, photographs and artwork etc.). Existing image sets of TIFF or JPEG files can be processed right alongside newly digitized materials adding value to your content with new structural metadata.

LIMB is available either as a stand alone application for single operator environment or as a server solution for larger digitizing center with very high volume requirements using multiple operators and supervision capabilities.

All i2S scanners are driven by LIMB Capture software and can be easily connected to i2S LIMB software suite. It allows managing the entire digitization workflow thanks to LIMB Maestro and creating ready to publish images into LIMB Gallery, our digital library solution.



#### THREE VERSIONS



## Advantages

| <u>ALL-IN-ONE</u> | A unique tool to process, enrich, structure and convert your collection into digital assets. |
|-------------------|----------------------------------------------------------------------------------------------|
| FAST              | Multiple images processed in parallel; 64 bit; automatic processing; optimized workflow      |
| INTUITIVE         | Software's ergonomic made easy to use for non technical users                                |
| COMPATIBLE        | Compliant with all metadata standards, including METS, ALTO, DC, MODS, MARC, XML             |
| VALUABLE          | Increased content value and decreased cost of digitization                                   |
| IMPROVE           | Enhancement of metadata, content and user experience