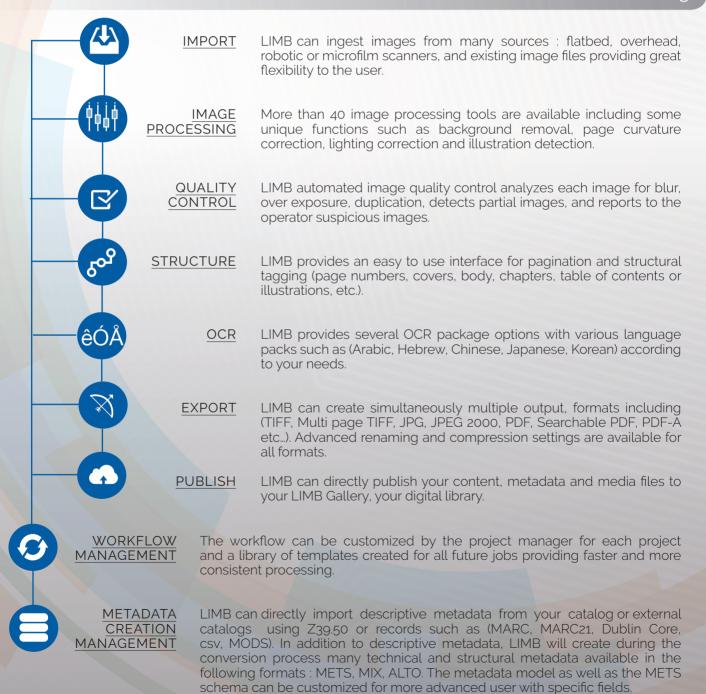

LIMB is the first software application that provides all the tools for today's digitization projects, including project inventory, image processing, quality control, OCR, document structuring and multiple format exporting for long-term archiving, digital libraries or print on demand (POD).

LIMB was developed with a dedication to the digitization of any digital image set (books, archives, ledgers, newspapers, maps, photographs and artwork etc.). Existing image sets of TIFF or JPEG files can be processed right alongside newly digitized materials adding value to your content with new structural metadata.