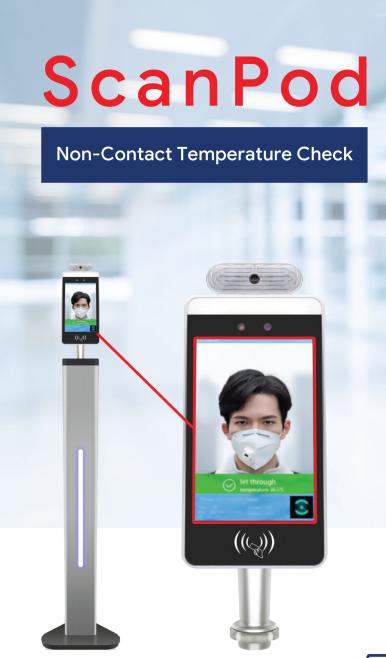

## **Fever Screening Non-Contact Thermometer**

- Designed for measuring human body temperature.
- Al Face Detection

Temperature detection range 30°C-45°C (86°F-113°F)

- Accuracy level within ±0.3°C (±.54°F) without needing additional accessory. This level of accuracy can be used to screen elevated temperature which has to be confirmed by a secondary regular thermometer.
- Provides audio alarm when detecting persons with normal and elevated temperature.
- Detection setting: Mask Detection/Stranger Mode

## **Specifications:**

Camera Type: Infrared Thermometer

Spray System: No

Display: 8 inch 800 x 1280 resolution

Body Dimension: 32.4 x 12.8 cm

Footprint: 35 x 30 cm (13.7" x 12")

Height: 155 cm (61")
Stand: Floor and Desktop