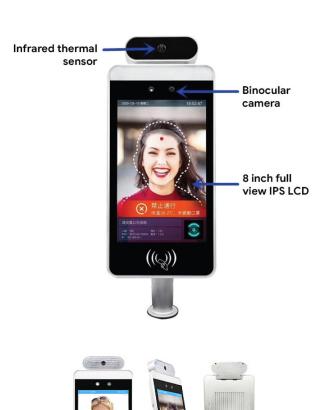

## **Fever Screening Non-Contact Thermometer**

- Designed for measuring human body temperature.
- Al Face Detection

Temperature detection range 30°C-45°C (86°F-113°F)

- Accuracy level within ±0.3°C (±.54°F) without needing additional accessory. This level of accuracy can be used to screen elevated temperature which has to be confirmed by a secondary regular thermometer.
- Provides audio alarm when detecting persons with normal and elevated temperature.
- Detection setting: Mask Detection/Stranger Mode

## **Specifications:**

Camera Type: Infrared Thermometer

Spray System: No

Display: 8 inch 800 x 1280 resolution

Body Dimension: 32.4 x 12.8 cm

Footprint: 35 x 30 cm (13.7" x 12")

Height: 155 cm (61")
Stand: Floor and Desktop