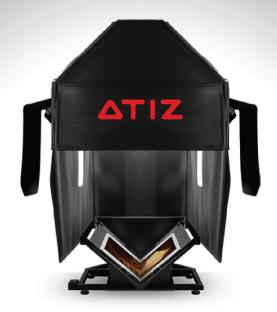

## **BookDrive Mark 2 Lite**

Setting a new standard in book digitization once again.

Meet BookDrive Mark 2 Lite. Our latest, best designed and engineered model yet.

Years of research and close collaboration with technical specialists has resulted in a scanner superior to others in almost every way.

## **Top Features**

New generation scanner, medium size

Supports scanning up to 2 x A3

Supreme ergonomics and comfort

Extra uniform light distribution for best image quality

No direct light or reflection hitting user eyes