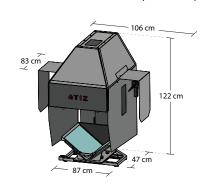

## **Dimension**

Base footprint: 47 x 57 c

47 x 57 cm (18.5 x 22.4 inches)

Overall dimension:

83 x 106 x 122 cm (32.7 x 41.7 x 48.0 inches)

Weight:

35 kg (77.0 lbs)