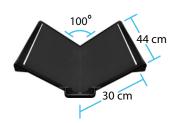

Supports Canon DSLRs

Glare-free results even on glossy materials

Max scan speed 1,600 pages/hour

Auto Capture Switch integrated for scanning without pushing buttons

Max scanning area:

30 x 44 cm (11.8 x 17.3 inches)

Max book thickness:

12 cm (4.7 inches)